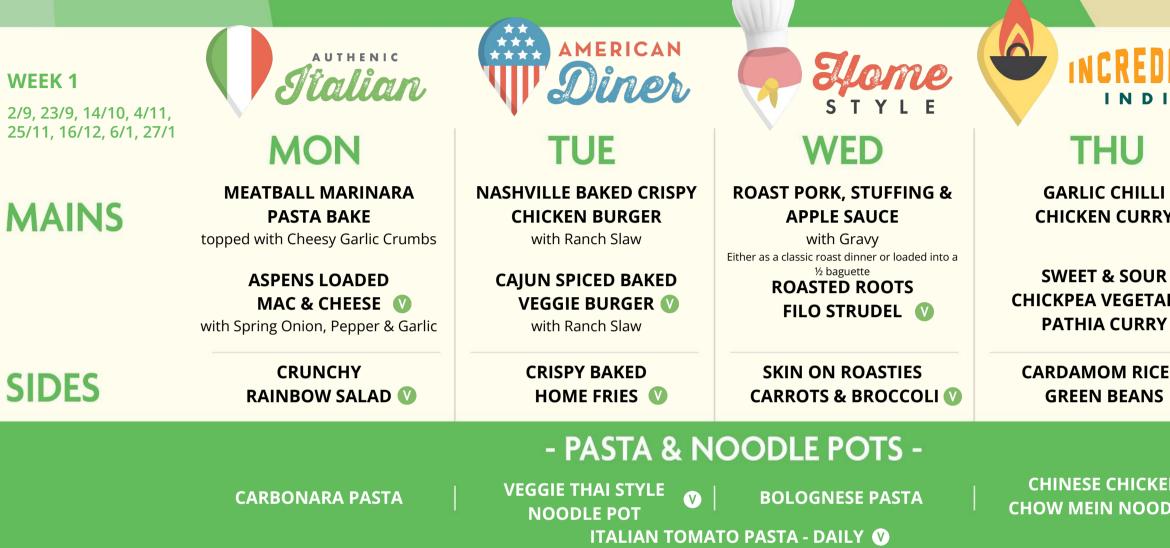

## STREATERIES LUNCH MENU

| EDIBLE                       | E More                                                                    |
|------------------------------|---------------------------------------------------------------------------|
| J                            | FRI                                                                       |
| IILLI<br>URRY                | Choose from:<br>BATTERED FISH<br>SAUSAGE or VEG SAUSAGE                   |
| OUR<br>GETABLE<br>JRRY 🕐     | (battered or plain) 💟<br>Margherita Pizza 🔍<br>Chicken Nuggets<br>Chips 🕐 |
| RICE &<br>ANS 🕐              | MINTY PEAS, BAKED BEANS,<br>GRAVY OR CURRY SAUCE 🕐                        |
| ICKEN<br>IOODLES             | CARBONARA PASTA                                                           |
| AIN                          |                                                                           |
| ASTED<br>HICKPEA &<br>ALAD 🕐 | TIKKA CHICKEN & MINT<br>YOGURT SALAD                                      |
| СК                           | STRAWBERRY<br>TRIFLE POT                                                  |
| ELI<br>TTES,<br>ORE!         | DELIKITCHEN<br>hot grab & go                                              |