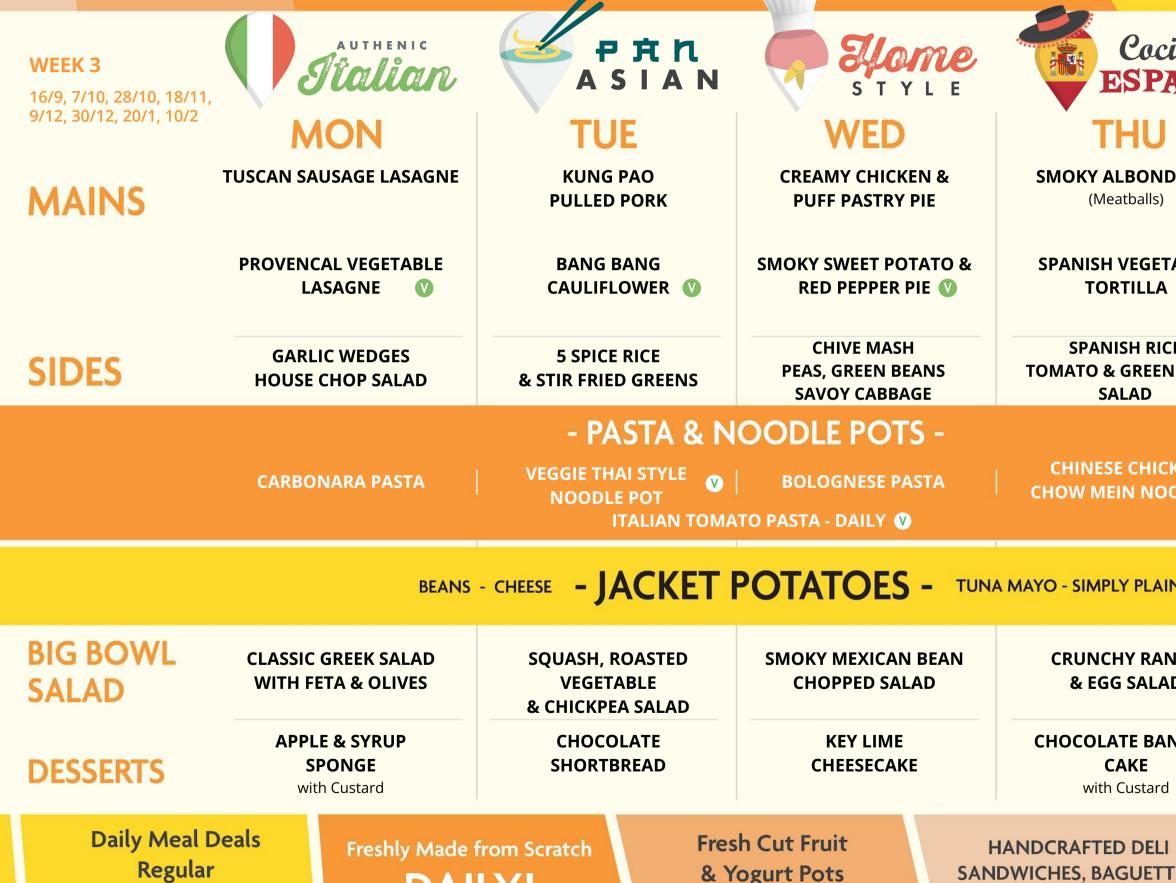

MI

LUNCH MENU

**STREATERIES** 

| LIBEEF<br>Spring Onion<br>am<br>CHILLI<br>CHOS ()<br>Sour Cream | Choose from:<br>BATTERED FISH<br>SAUSAGE or VEG SAUSAGE<br>(battered or plain) (V)<br>Margherita Pizza (V)<br>Chicken Nuggets<br>Chips (V) |  |
|-----------------------------------------------------------------|--------------------------------------------------------------------------------------------------------------------------------------------|--|
| ICKEN<br>OODLES                                                 | CARBONARA PASTA                                                                                                                            |  |
| AIN                                                             |                                                                                                                                            |  |
| MBER,<br>DLE SALAD                                              | JERK CHICKEN &<br>PINEAPPLE SALAD                                                                                                          |  |
| E                                                               | WARM WHITE<br>CHOCOLATE BLONDIE<br>with Custard                                                                                            |  |
| LI<br>TTES,<br>ORE!                                             | DELIKITCHEN<br>HOT GRAB & GO                                                                                                               |  |

STREATERIES LUNCH MENU

**Available Daily** 

DAILY!

Regular **Chef's Specials** 

| e   | Cocina<br>ESPAÑA                                                | E More                                                                           |  |
|-----|-----------------------------------------------------------------|----------------------------------------------------------------------------------|--|
|     | THU                                                             | FRI                                                                              |  |
|     | <b>SMOKY ALBONDIGAS</b><br>(Meatballs)                          | Choose from:<br>BATTERED FISH<br>SAUSAGE or VEG SAUSAGE<br>(battered or plain) 🕥 |  |
| &   | SPANISH VEGETABLE<br>TORTILLA                                   | Margherita Pizza V<br>Chicken Nuggets<br>Chips V                                 |  |
|     | SPANISH RICE<br>TOMATO & GREEN BEAN<br>SALAD                    | MINTY PEAS, BAKED BEANS,<br>GRAVY OR CURRY SAUCE 🕐                               |  |
|     | CHINESE CHICKEN<br>CHOW MEIN NOODLES                            | CARBONARA PASTA                                                                  |  |
| TUN | A MAYO - SIMPLY PLAIN                                           |                                                                                  |  |
| N   | CRUNCHY RANCH<br>& EGG SALAD                                    | COCONUT CHILLI<br>CHICKEN SALAD                                                  |  |
|     | CHOCOLATE BANANA<br>CAKE<br>with Custard                        | <b>BROWNIE</b><br>with Chocolate Sauce                                           |  |
| SAN | HANDCRAFTED DELI<br>IDWICHES, BAGUETTES,<br>APS, SALADS & MORE! | DELIKITCHEN<br>HOT GRAB & GO                                                     |  |
|     |                                                                 |                                                                                  |  |