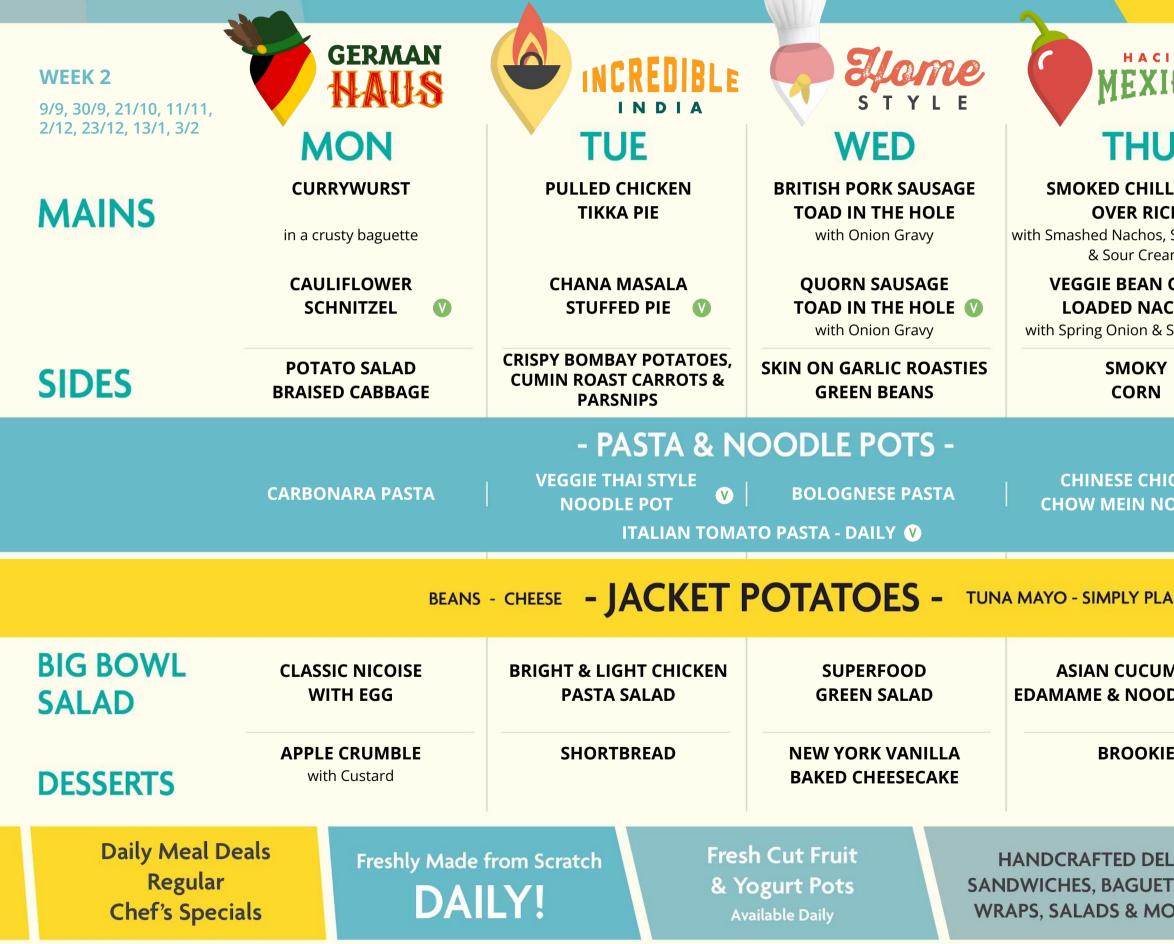

## BEANS - CHEESE - JACKET POTATOES - TUNA MAYO - SIMPLY PLA

| BIG BOWL<br>SALAD<br>DESSERTS |                                                | CHICKEN<br>CAESAR SALAD<br>WARM LEMON<br>DRIZZLE SPONGE<br>with Custard |              | FALAFEL & POMEGRANATE<br>COUSCOUS SALAD 💿<br>BLACK & WHITE<br>SHORTBREAD COOKIE |     | QUINOA & FETA<br>SUPERFOOD SALAD V<br>STICKY TOFFEE<br>PUDDING<br>with Toffee Sauce |          | HARISSA ROAST<br>CAULIFLOWER, CHIC<br>SPINACH SALA<br>FLAPJACK |  |
|-------------------------------|------------------------------------------------|-------------------------------------------------------------------------|--------------|---------------------------------------------------------------------------------|-----|-------------------------------------------------------------------------------------|----------|----------------------------------------------------------------|--|
|                               | Daily Meal Deals<br>Regular<br>Chef's Specials |                                                                         | Freshly Made |                                                                                 | & Y | h Cut Fruit<br>ogurt Pots<br>Pailable Daily                                         | l<br>SAN | HANDCRAFTED DELI<br>IDWICHES, BAGUETTI<br>APS, SALADS & MOR    |  |